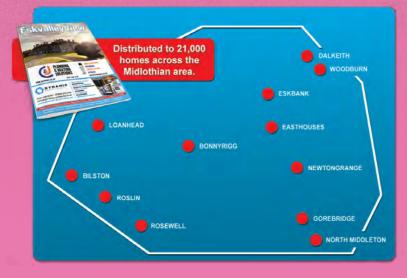

### **Distribution Area**

**21,000** copies of the Eskvalley View Directory are distributed **FREE** to the following areas every two months:

Bilston Bonnyrigg Dalkeith Easthouses Eskbank Gorebridge Loanhead Newtongrange North Middleton Rosewell Roslin Woodburn