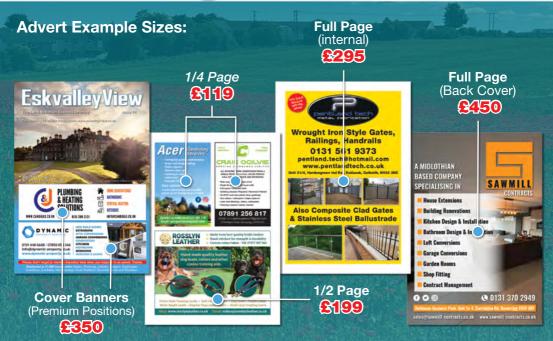

## Advertising Rates & Sizes 2025

| Advert Sizes: |                        | * These prices do not include VAT. |       |
|---------------|------------------------|------------------------------------|-------|
| Page Size     | Orientation            | Dimensions                         | Price |
| Quarter page  | vertical               | 62mm x 93mm                        | £119  |
| Half page     | horizontal             | 128mm x 93mm                       | £199  |
| Full page     | Within margins         | 128mm x 190mm                      | £295  |
| Full page     | Full page (bleed off)  | 154mm x 216mm                      | £295  |
| Premium pages | Front cover banner     | 140mm x 40mm                       | £350  |
|               | Back cover (bleed off) | 154mm x 216mm                      | £450  |